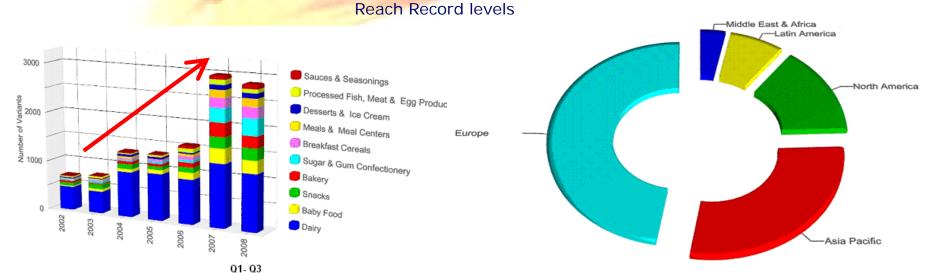

### **Global Food Trends**

### Healthier choice :

Preference of health beverages over soft drinks

### Foods on the go:

Demand for Instant, convenient and prepackaged food & beverage

### Dining Out :

Demand for Healthy foods in restaurants, malls and food courts

### Indulgence:

Rise in demand for Smoothies, milk shakes frozen yoghurts over the weekends

### Fortified Food Introduction