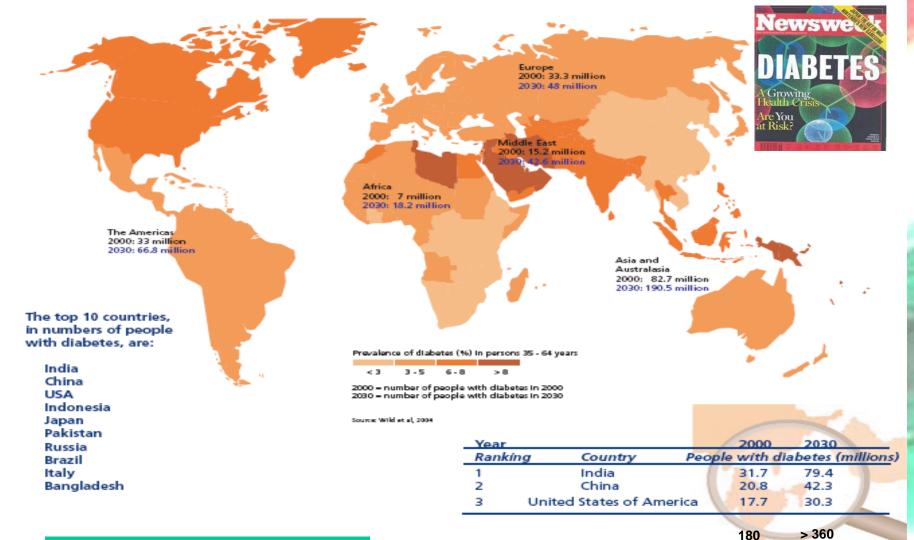

|



Source: WHO/FAO, 2004

### **Global Health Trends**

### Prevalence of diabetes



Source: UNO/WHO, 2004

### **Global Health Trends**



### **Global Health Trends**





# Labeling & ClaimImportance



Information – Consumers, Regulators, Trade

fotolia



Product Details

**Competitive Advantage** 



Informed choice





# Labeling



' IT LOOKS LIKE THEY'RE BRINGING IN THE NEW REGULATIONS MANUAL."





## Guidelines on Nutrition Labeling-CAC/GL 2-1985

Nutrition Labeling-description intended to inform the consumer of nutritional properties of a food

Nutrient Declaration - Standardized statement or listing of the nutrient content

Nutrient declaration mandatory for foods for which nutrition claims are made

Nutrient declaration is voluntary for all other foods.



### **Nutrient declaration**

• <u>Nutritional Information per 100 gm or /serving or /portion of the