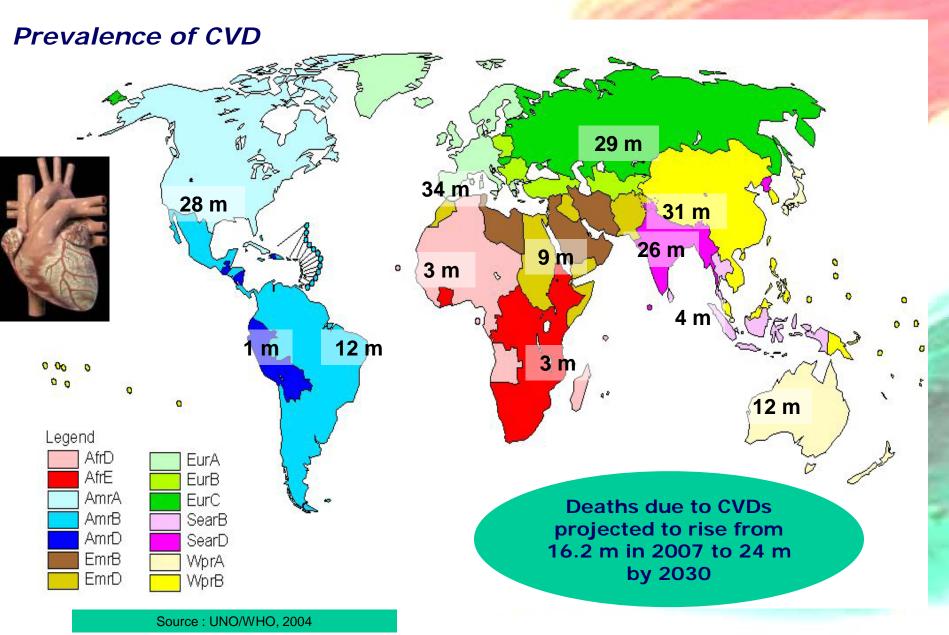

|



Source: WHO/FAO, 2004

### **Global Health Trends**

### Prevalence of diabetes



Source: UNO/WHO, 2004

### **Global Health Trends**



### **Global Health Trends**





# Labeling & ClaimImportance



Information – Consumers, Regulators, Trade

fotolia



Product Details

**Competitive Advantage** 



Informed choice





# Labeling



' IT LOOKS LIKE THEY'RE BRINGING IN THE NEW REGULATIONS MANUAL."





## Guidelines on Nutrition Labeling-CAC/GL 2-1985

Nutrition Labeling-description intended to inform the consumer of nutritional properties of a food

Nutrient Declaration - Standardized statement or listing of the nutrient content

Nutrient declaration mandatory for foods for which nutrition claims are made

Nutrient declaration is voluntary for all other foods.



### **Nutrient declaration**

• <u>Nutritional Information per 100 gm or /serving or /portion of the product</u> provided with the number of serving or portion

| a) | Energy       | kcal